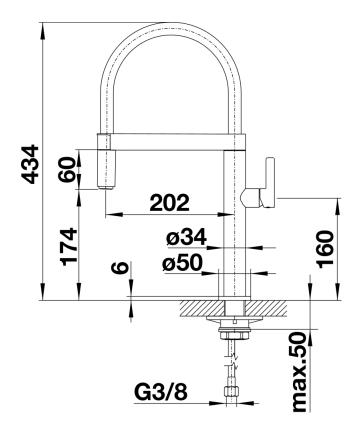

ecise magnetic holder
- Ideal in combination with wall units
- User-friendly single-jet mousseur spray

### Colours



galvanic chrome

Available colours: chrome

stainless steel finish

# Planning information

- The kitchen mixer tap has a magnetic fixture.

# Scope of supply

- 360° swivel spout for greater reach
- Ø 35 mm tap hole required
- With ceramic disk cartridge
- Metal sheathed spray-hose
- Flexible connection pipes with a length of 450 mm and  $\frac{3}{8}$ " nut for particularly easy and secure installation
- Stabilisation plate to increase the stability of the tap when fitted in stainless steel sinks
- With non-return valve and thus guaranteed against reflux in accordance with EN 1717
- LGA approved
- Planned for DVGW certificate

### **Details**





Side view hand gear 2D



Side view