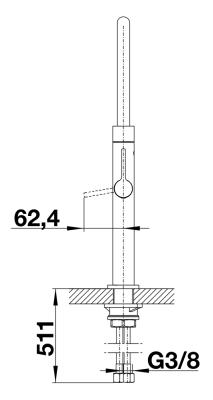

# Scope of supply

- 360° swivel spout for greater reach
- Ø 35 mm tap hole required
- With ceramic disk cartridge
- Metal sheathed spray-hose
- Flexible connection pipes with a length of 450 mm and  $\frac{3}{8}$ " nut for particularly easy and secure installation
- Stabilisation plate to increase the stability of the tap when fitted in stainless steel sinks
- With non-return valve and thus guaranteed against reflux in accordance with EN 1717
- LGA approved
- Planned for DVGW certificate

### **Details**

Side view hand gear 2D

Side view