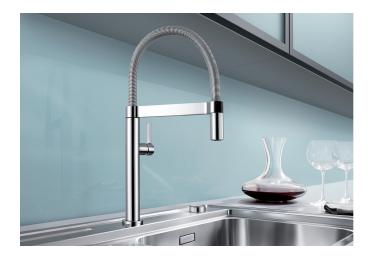

# Product information sheet BLANCOCULINA-S Mini

Item no. 519843

**Benefits** 

- Exciting design with special visual focus
- Delicate stainless steel spring enables freedom of movement down to the bowl area
- Comfortable locking of the hose with a precise magnetic holder
- Ideal in combination with wall units
- User-friendly single-jet mousseur spray