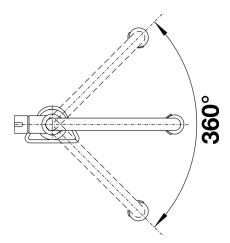

# Scope of supply

- 360° swivel spout for greater reach
- Ø 35 mm tap hole required
- With ceramic disk cartridge
- Metal sheathed spray-hose
- Flexible connection pipes with a length of 450 mm and  $\frac{3}{8}$ " nut for particularly easy and secure installation
- Stabilisation plate to increase the stability of the tap when fitted in stainless steel sinks
- With non-return valve and thus guaranteed against reflux in accordance with EN 1717
- LGA approved
- Planned for DVGW certificate

### **Details**

Side view hand gear 2D

Side view