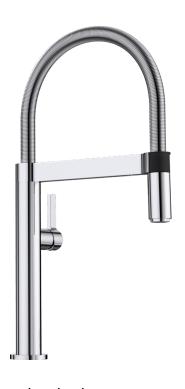

# Product information sheet BLANCOCULINA-S Mini

Item no. 519843

**Benefits** 

- Exciting design with special visual focus
- Delicate stainless steel spring enables freedom of movement down to the bowl area
- Comfortable locking of the hose with a precise magnetic holder
- Ideal in combination with wall units
- User-friendly single-jet mousseur spray